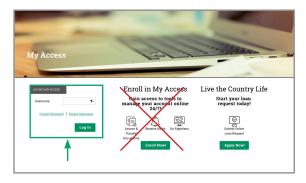

## **ESTABLISHING A FULL MY ACCESS ACCOUNT**

**1.** Go to www.greenstonefcs.com and click on My Access in the upper right corner.

Enter your username, which you established when starting your Online Loan Request. Do not enroll in My Access.