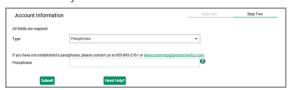

9. If you completed the loan request as an individual, you will be required to enter the Social Security Number, and birthdate or customer number. If you submitted the loan request as a business, enter the Taxpayer Identification Number and customer number.

| Before we can finish creating your account, we'll need some information from you. The following pages will ask for a few pieces of personal and loan information we can link to your GreenStone loan information. |                                                  |   |          |          |
|-------------------------------------------------------------------------------------------------------------------------------------------------------------------------------------------------------------------|--------------------------------------------------|---|----------|----------|
|                                                                                                                                                                                                                   |                                                  | _ | Step One | Step Two |
| Social Security Number is required                                                                                                                                                                                | Also provide a Customer Number or Date of Birth. |   |          |          |
| Identity Type                                                                                                                                                                                                     | Social Security Number                           | • |          |          |
| Social Security Number                                                                                                                                                                                            |                                                  |   |          |          |
| Customer Number                                                                                                                                                                                                   |                                                  |   | 0        |          |
| Date of Birth                                                                                                                                                                                                     | MM/DD/YYY                                        |   |          |          |
| Next                                                                                                                                                                                                              | el Need Help?                                    |   |          |          |