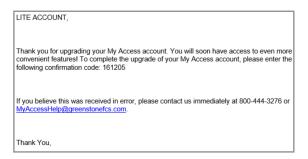

After submitting, a message will be emailed with a confirmation code. **Your code must be used within 48 hours.** 

**5.** Enter the 6-digit code from your email and click Submit.

**6.** Proceed to set up your challenge questions and answers.