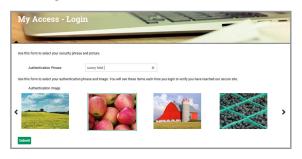

**7.** You will then be asked to select your authentication phrase and image. Choose the image you prefer, and create a short, memorable phrase that describes the image.

**8.** To connect your GreenStone customer account, select yes when presented with the below question.