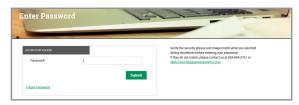

3. Enter your password.

You should see **lite account** in upper right corner. Click on My Profile, then Upgrade Account.

**4.** Enter your first and last name and click Upgrade.

| Upgrade Lite                         | Account                                              |      |
|--------------------------------------|------------------------------------------------------|------|
| Opgrade Lite                         | Account                                              |      |
|                                      |                                                      |      |
|                                      | ess to additional convenient features within My Acce | ess. |
| All fields are required  First Name: | ĺ.                                                   |      |
| That Name.                           | ı                                                    |      |
| Last Name:                           |                                                      |      |
|                                      |                                                      |      |
|                                      | Jpgrade                                              |      |