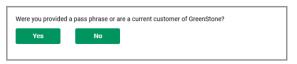

**7.** You will then be asked to select your authentication phrase and image. Choose the image you prefer, and create a short, memorable phrase that describes the image.

**8.** To connect your GreenStone customer account, select yes when presented with the below question.