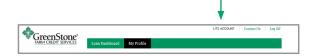

3. Enter your password.

You should see **lite account** in upper right corner. Click on My Profile, then Upgrade Account.

**4.** Enter your first and last name and click Upgrade.

| Upgrade Lite                         | Account                                              |      |
|--------------------------------------|------------------------------------------------------|------|
| Opgrade Lite                         | Account                                              |      |
|                                      |                                                      |      |
|                                      | ess to additional convenient features within My Acce | ess. |
| All fields are required  First Name: | ĺ.                                                   |      |
| That Name.                           | ı                                                    |      |
| Last Name:                           |                                                      |      |
|                                      |                                                      |      |
|                                      | Jpgrade                                              |      |