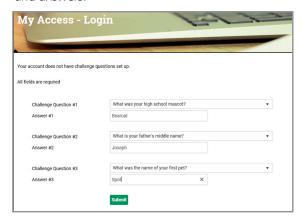

9. If you completed the loan request as an individual, you will be required to enter the Social Security Number, and birthdate or customer number. If you submitted the loan request as a business, enter the Taxpayer Identification Number and customer number.