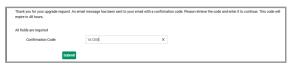

After submitting, a message will be emailed with a confirmation code. **Your code must be used within 48 hours.** 

**5.** Enter the 6-digit code from your email and click Submit.

**6.** Proceed to set up your challenge questions and answers.